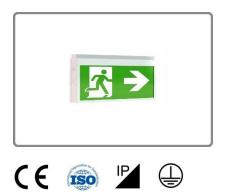

# EXIT E-EX2 LARGE

Product Name: EXIT E-EX2 LARGE

Project Code: E-EX2 L

• **OSA Lighting Techniques** offers indoor lighting applications with different solutions in color and size in local production

### • Double Faced, Surface Mounted Emergency Exit Luminaire

- Viewing range 42 meters
- Backlit system
- Electrostatic powder coated DKP sheet metal body

• Ral 9016 white electrostatic powder coated sheet metal body

- 2mm non-flammable acrylic opal plexiglass
- Continuous, emergency or combined operation
- 1 or 3 hours of light in case of emergency
- Charging indicator with green LED
- Test button

• Mounting directly to the ceiling with chain, steel wire or rod

- High temperature resistant Nickel Cadmium battery
- High efficiency 18 LED system
- 1 or 3 hours of light in case of emergency
- Easy assembly with all accessories
- Standard forms screen printed or self-adhesive opal labels
- Optional 110 VAC compatible production