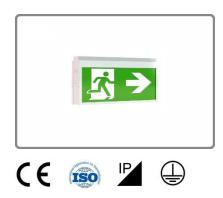

# EXIT E-EX2 LARGE

Product Name: EXIT E-EX2 LARGE

Project Code: E-EX2 L

• **OSA Lighting Techniques** offers indoor lighting applications with different solutions in color and size in local production

### • Double Faced, Surface Mounted Emergency Exit Luminaire

- Viewing range 42 meters
- Backlit system
- Electrostatic powder coated DKP sheet metal body

• Ral 9016 white electrostatic powder coated sheet metal body

- 2mm non-flammable acrylic opal plexiglass
- Continuous, emergency or combined operation
- 1 or 3 hours of light in case of emergency
- Charging indicator with green LED
- Test button

• Mounting directly to the ceiling with chain, steel wire or rod

- High temperature resistant Nickel Cadmium battery
- High efficiency 18 LED system
- 1 or 3 hours of light in case of emergency
- Easy assembly with all accessories
- Standard forms screen printed or self-adhesive opal labels
- Optional 110 VAC compatible production