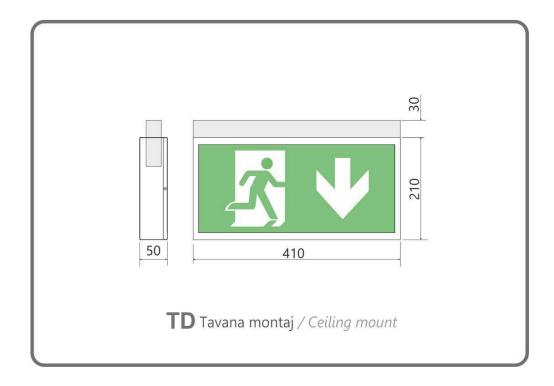

Test button

• Mounting directly to the ceiling with chain, steel wire or rod

- High temperature resistant Nickel Cadmium battery
- High efficiency 18 LED system
- 1 or 3 hours of light in case of emergency
- Easy assembly with all accessories
- Standard forms screen printed or self-adhesive opal labels
- Optional 110 VAC compatible production

• Production in accordance with EN 60598-2-22 and CE norms



## **EXIT E-EX2 LARGE**



Light Source: Mid Power LED

Operating Temperature: -20 to 4

**Color:** Electrostatic RAL

Special Design: Available

Features: Max. eye-sight is 42m

Warranty: 2 years

**Diffuser:** Glass or Acrylic

**Battery:** Ni-Cd, resistant to high tempatures

#### **Product Type:**

• 01

### **Dimensions (mm):**

- W:250
- L:420
- H:50



## **EXIT E-EX2 LARGE**





www.osaaydinlatma.com