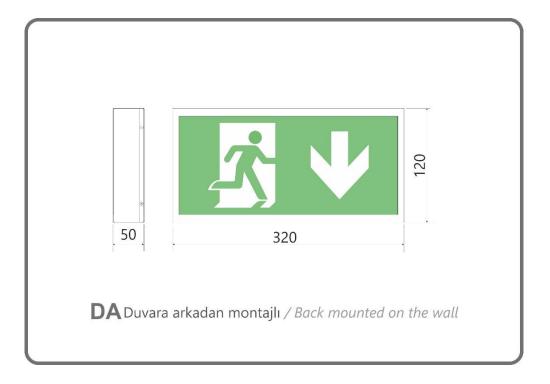

nting directly to the ceiling with chain, steel wire or rod
- High temperature resistant Nickel Cadmium battery
- High efficiency 18 LED system
- 1 or 3 hours of light in case of emergency
- Easy assembly with all accessories
- Standard forms screen printed or self-adhesive opal labels
- Optional 110 VAC compatible production
- Production in accordance with EN 60598-2-22 and CE norms

www.osaaydinlatma.com



## **EXIT E-EX1 SMALL**



Light Source: Mid Power LED

Operating Temperature: -20 to 4

**Color:** Electrostatic RAL

Special Design: Available

Features: Max. eye-sight is 24m

Warranty: 2 years

**Diffuser:** Glass or Acrylic

**Battery:** Ni-Cd, resistant to high tempatures

### **Product Type:**

• 01

### **Dimensions (mm):**

- W:120
- L:320
- H:50



# **EXIT E-EX1 SMALL**