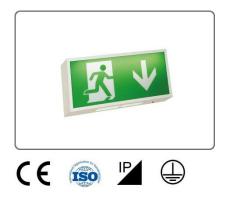

#### • Single Faced, Surface Mounted Emergency Exit Luminaire

- Visibility range 24 meters
- Backlit system
- Electrostatic powder coated DKP sheet metal body
- Ral 9016 white electrostatic powder coated sheet metal body
- 2mm non-flammable acrylic opal plexiglass
- Continuous, emergency or combined operation
- 1 or 3 hours of light in case of emergency
- Green LED charging indicator
- Test button
- Mounting directly to the ceiling with chain, steel wire or rod
- High temperature resistant Nickel Cadmium battery
- High efficiency 18 LED system
- 1 or 3 hours of light in case of emergency
- Easy assembly with all accessories
- Standard forms screen printed or self-adhesive opal labels
- Optional 110 VAC compatible production
- Production in accordance with EN 60598-2-22 and CE norms

## **EXIT E-EX1 SMALL**

Light Source: Mid Power LED

Operating Temperature: -20 to 4

**Color:** Electrostatic RAL

Special Design: Available

Features: Max. eye-sight is 24m

Warranty: 2 years

**Diffuser:** Glass or Acrylic