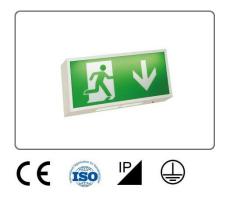

#### • Single Faced, Surface Mounted Emergency Exit Luminaire

- Viewing range 42 meters
- Backlit system
- Electrostatic powder coated DKP sheet metal body

• Ral 9016 white electrostatic powder coated sheet metal body

- 2mm non-flammable acrylic opal plexiglass
- Continuous, emergency or combined operation
- 1 or 3 hours of light in case of emergency
- Charging indicator with green LED
- Test button

• Mounting directly to the ceiling with chain, steel wire or rod

- High temperature resistant Nickel Cadmium battery
- High efficiency 18 LED system
- 1 or 3 hours of light in case of emergency
- Easy assembly with all accessories
- Standard forms screen printed or self-adhesive opal labels
- Optional 110 VAC compatible production

• Production in accordance with EN 60598-2-22 and CE norms