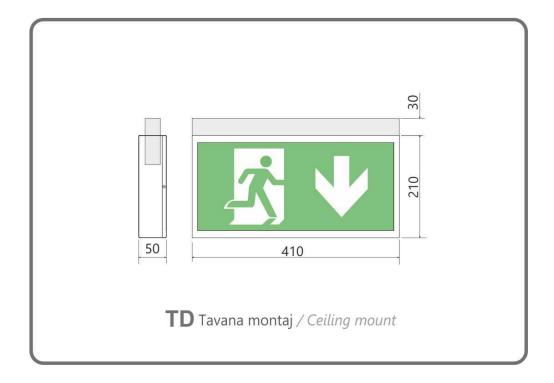

est button

• Mounting directly to the ceiling with chain, steel wire or rod

- High temperature resistant Nickel Cadmium battery
- High efficiency 18 LED system
- 1 or 3 hours of light in case of emergency
- Easy assembly with all accessories
- Standard forms screen printed or self-adhesive opal labels
- Optional 110 VAC compatible production

• Production in accordance with EN 60598-2-22 and CE norms



### **EXIT E-EX1 LARGE**



Light Source: Mid Power LED

Operating Temperature: -20 to 4

**Color:** Electrostatic RAL

Special Design: Available

Features: Max. eye-sight is 42m

Warranty: 2 years

**Diffuser:** Glass or Acrylic

**Battery:** Ni-Cd, resistant to high tempatures

#### **Product Type:**

• 01

#### **Dimensions (mm):**

- W:210
- L:410
- H:50



## **EXIT E-EX1 LARGE**





www.osaaydinlatma.com