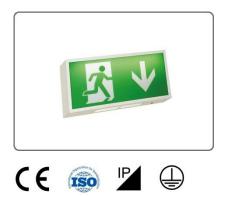

#### • Single Faced, Surface Mounted Emergency Exit Luminaire

- Viewing range 42 meters
- Backlit system
- Electrostatic powder coated DKP sheet metal body

• Ral 9016 white electrostatic powder coated sheet metal body

- 2mm non-flammable acrylic opal plexiglass
- Continuous, emergency or combined operation
- 1 or 3 hours of light in case of emergency
- Charging indicator with green LED
- Test button

• Mounting directly to the ceiling with chain, steel wire or rod

- High temperature resistant Nickel Cadmium battery
- High efficiency 18 LED system
- 1 or 3 hours of light in case of emergency
- Easy assembly with all accessories
- Standard forms screen printed or self-adhesive opal labels
- Optional 110 VAC compatible production

• Production in accordance with EN 60598-2-22 and CE norms